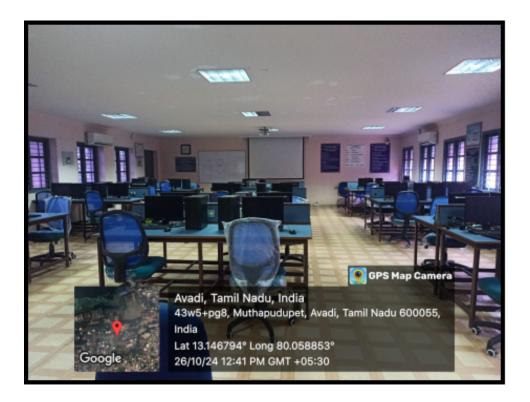

#### **COMPUTER SCIENCE & ENGINEERING**

**Venue: COMPUTER CENTRE (CC 1 LAB) – 50 NO'S** 

Approved by All India Council for Technical Education, New Delhi
Affiliated to Anna University, Chennai
NAAC Accredited Institution & NBA Accredited Courses
"Nizara Educational Campus" Muthapudupet, Avadi-IAF, Chennai - 55.