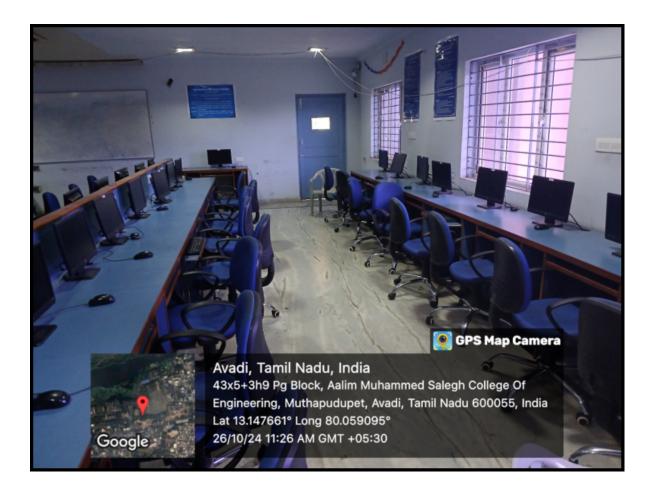

#### **COMPUTER SCIENCE & ENGINEERING**

**Venue: COMPUTER CENTRE (CC 1 LAB) – 50 NO'S** 

Approved by All India Council for Technical Education, New Delhi
Affiliated to Anna University, Chennai
NAAC Accredited Institution & NBA Accredited Courses
"Nizara Educational Campus" Muthapudupet, Avadi-IAF, Chennai - 55.

Venue: COMPUTER CENTRE (CC 2 LAB) - 50 NO'S

Approved by All India Council for Technical Education, New Delhi
Affiliated to Anna University, Chennai
NAAC Accredited Institution & NBA Accredited Courses

"Nizara Educational Campus" Muthapudupet, Avadi-IAF, Chennai - 55.