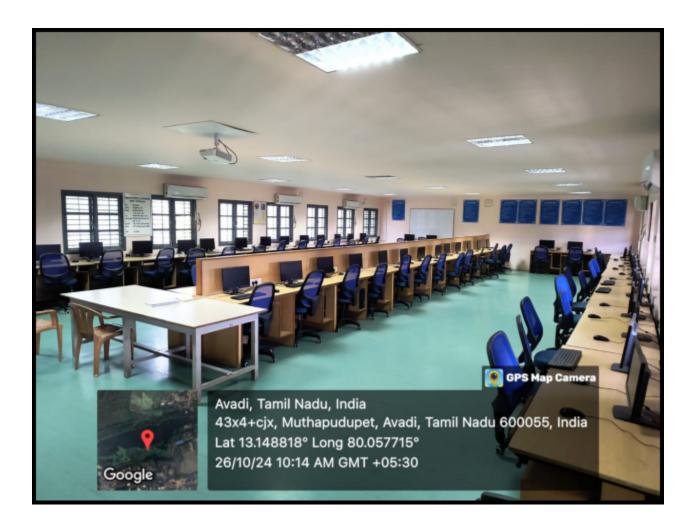

#### **COMPUTER SCIENCE & ENGINEERING**

**Venue: COMPUTER CENTRE (CC 1 LAB) – 50 NO'S** 

Approved by All India Council for Technical Education, New Delhi
Affiliated to Anna University, Chennai
NAAC Accredited Institution & NBA Accredited Courses
"Nizara Educational Campus" Muthapudupet, Avadi-IAF, Chennai - 55.