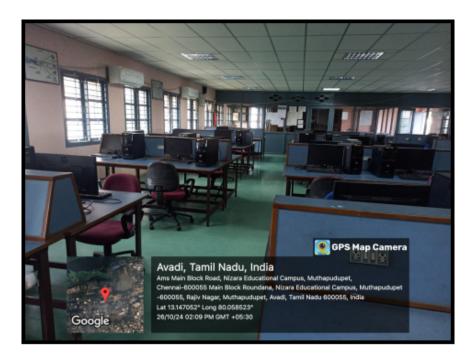

#### **COMPUTER SCIENCE & ENGINEERING**

**Venue: COMPUTER CENTRE (CC 1 LAB) – 50 NO'S** 

Approved by All India Council for Technical Education, New Delhi
Affiliated to Anna University, Chennai
NAAC Accredited Institution & NBA Accredited Courses
"Nizara Educational Campus" Muthapudupet, Avadi-IAF, Chennai - 55.

Venue: COMPUTER CENTRE (CC 2 LAB) - 50 NO'S

Approved by All India Council for Technical Education, New Delhi
Affiliated to Anna University, Chennai
NAAC Accredited Institution & NBA Accredited Courses

"Nizara Educational Campus" Muthapudupet, Avadi-IAF, Chennai - 55.