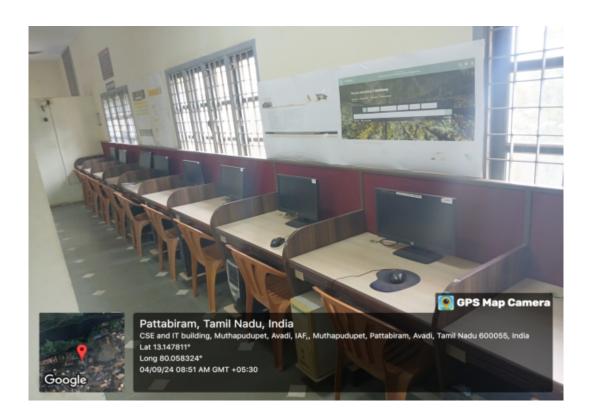

#### **COMPUTER SCIENCE & ENGINEERING**

**Venue: COMPUTER CENTRE (CC 1 LAB) – 50 NO'S** 

Approved by All India Council for Technical Education, New Delhi
Affiliated to Anna University, Chennai
NAAC Accredited Institution & NBA Accredited Courses
"Nizara Educational Campus" Muthapudupet, Avadi-IAF, Chennai - 55.

Venue: COMPUTER CENTRE (CC 2 LAB) - 50 NO'S

Approved by All India Council for Technical Education, New Delhi
Affiliated to Anna University, Chennai
NAAC Accredited Institution & NBA Accredited Courses

"Nizara Educational Campus" Muthapudupet, Avadi-IAF, Chennai - 55.