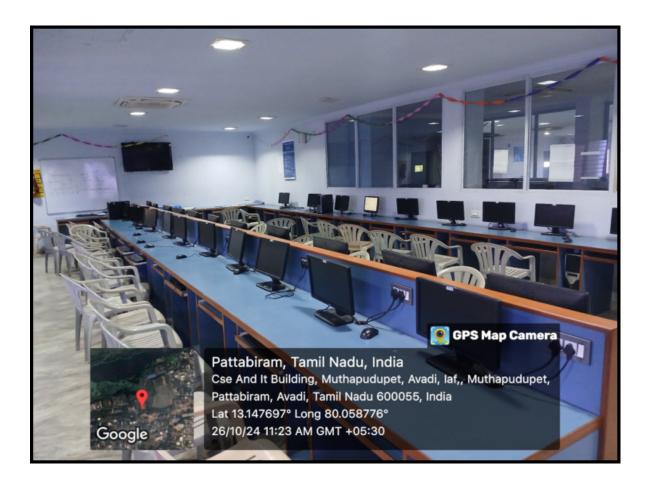

#### **COMPUTER SCIENCE & ENGINEERING**

**Venue: COMPUTER CENTRE (CC 1 LAB) – 50 NO'S** 

Approved by All India Council for Technical Education, New Delhi
Affiliated to Anna University, Chennai
NAAC Accredited Institution & NBA Accredited Courses
"Nizara Educational Campus" Muthapudupet, Avadi-IAF, Chennai - 55.

Venue: COMPUTER CENTRE (CC 2 LAB) - 50 NO'S

Approved by All India Council for Technical Education, New Delhi
Affiliated to Anna University, Chennai
NAAC Accredited Institution & NBA Accredited Courses

"Nizara Educational Campus" Muthapudupet, Avadi-IAF, Chennai - 55.