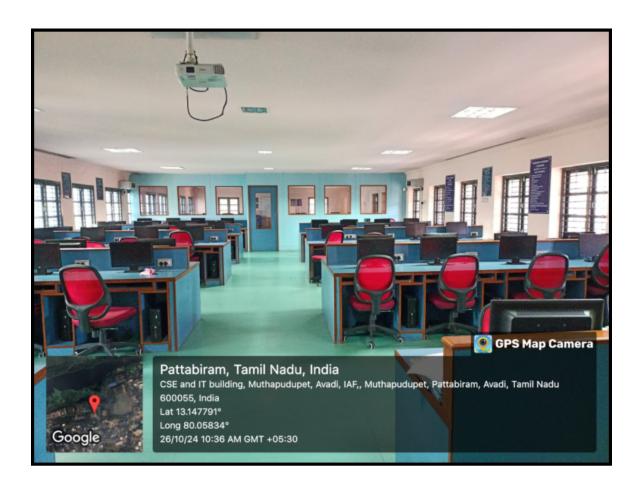

#### **COMPUTER SCIENCE & ENGINEERING**

**Venue: COMPUTER CENTRE (CC 1 LAB) – 50 NO'S** 

Approved by All India Council for Technical Education, New Delhi
Affiliated to Anna University, Chennai
NAAC Accredited Institution & NBA Accredited Courses
"Nizara Educational Campus" Muthapudupet, Avadi-IAF, Chennai - 55.