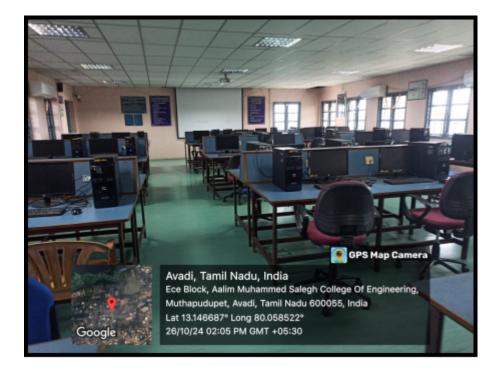

#### **COMPUTER SCIENCE & ENGINEERING**

**Venue: COMPUTER CENTRE (CC 1 LAB) – 50 NO'S** 

Approved by All India Council for Technical Education, New Delhi
Affiliated to Anna University, Chennai
NAAC Accredited Institution & NBA Accredited Courses
"Nizara Educational Campus" Muthapudupet, Avadi-IAF, Chennai - 55.

Venue: COMPUTER CENTRE (CC 2 LAB) - 50 NO'S

Approved by All India Council for Technical Education, New Delhi
Affiliated to Anna University, Chennai
NAAC Accredited Institution & NBA Accredited Courses

"Nizara Educational Campus" Muthapudupet, Avadi-IAF, Chennai - 55.