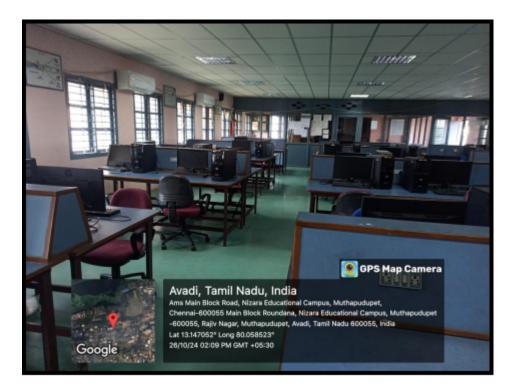

#### **COMPUTER SCIENCE & ENGINEERING**

**Venue: COMPUTER CENTRE (CC 1 LAB) – 50 NO'S** 

Approved by All India Council for Technical Education, New Delhi
Affiliated to Anna University, Chennai
NAAC Accredited Institution & NBA Accredited Courses
"Nizara Educational Campus" Muthapudupet, Avadi-IAF, Chennai - 55.