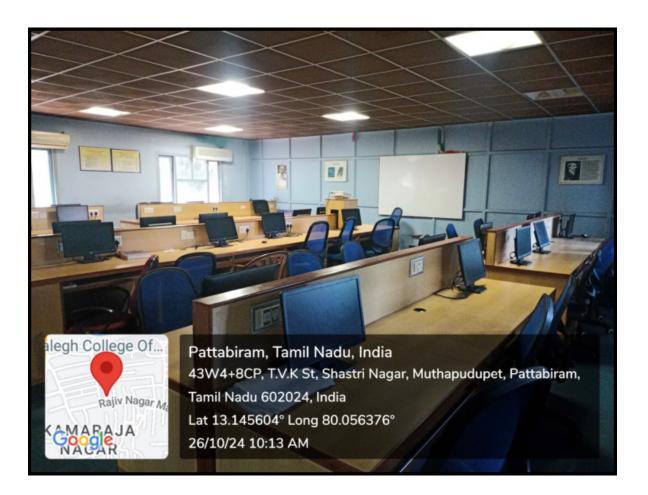

#### **COMPUTER SCIENCE & ENGINEERING**

**Venue: COMPUTER CENTRE (CC 1 LAB) – 50 NO'S** 

Approved by All India Council for Technical Education, New Delhi
Affiliated to Anna University, Chennai
NAAC Accredited Institution & NBA Accredited Courses
"Nizara Educational Campus" Muthapudupet, Avadi-IAF, Chennai - 55.