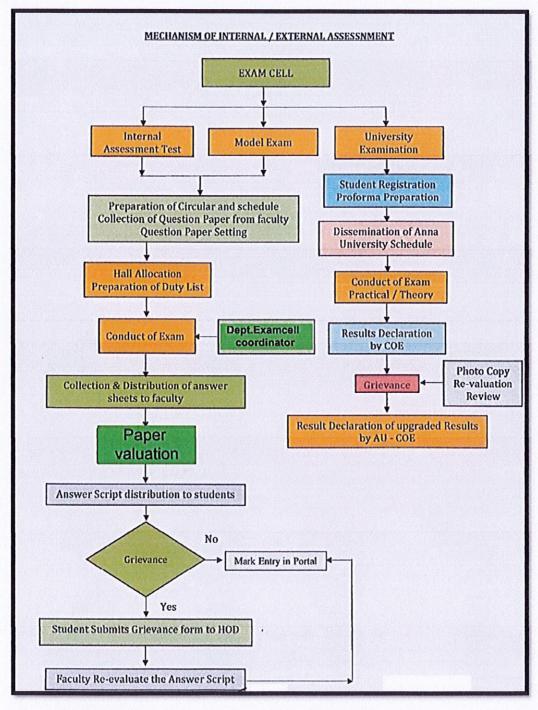

## 1. Exam Cell Process For Internal & External Assessment



Approved by All India Council for Technical Education, New Delhi Affiliated to Anna University, Chennai

500

NAAC Accredited Institution & NBA Accredited Courses (Mech. Engg., ECE, CSE, IT)

Nizara Educational Campus" Muthapudupet, Avadi-IAF, Chennai - 55.







#### 2.Mechanism Of Internal/External Assessment



#### AALIM MUHAMMED SALEGH COLLEGE OF ENGINEERING





Approved by All India Council for Technical Education, New Delhi Affiliated to Anna University, Chennai

NAAC Accredited Institution & NBA Accredited Courses (Mech. Engg., ECE, CSE, IT)
"Nizara Educational Campus" Muthapudupet, Avadi-IAF, Chennai - 55.







## 3. Internal Assessment Grievance Process



### **AALIM MUHAMMED SALEGH COLLEGE OF ENGINEERING**





Approved by All India Council for Technical Education, New Delhi

Affiliated to Anna University, Chennai

NAAC Accredited Institution & NBA Accredited Courses

(Mech. Engg., ECE, CSE, IT) "Nizara Educational Campus" Muthapudupet, Avadi-IAF, Chennai - 55.





**AALIM MUHAMMED SALEGH COLLEGE OF ENGINEERING** 

### **4.External Assessment Evaluation Grievance Process**



# **AALIM MUHAMMED SALEGH COLLEGE OF ENGINEERING**





Approved by All India Council for Technical Education, New Delhi
Affiliated to Anna University, Chennai
NAAC Accredited Institution & NBA Accredited Courses
"Nizara Educational Campus" Muthapudupet, Avadi-IAF, Chennai - 55.





PRINCIPAL AALIM MUHAMMED SALEGH