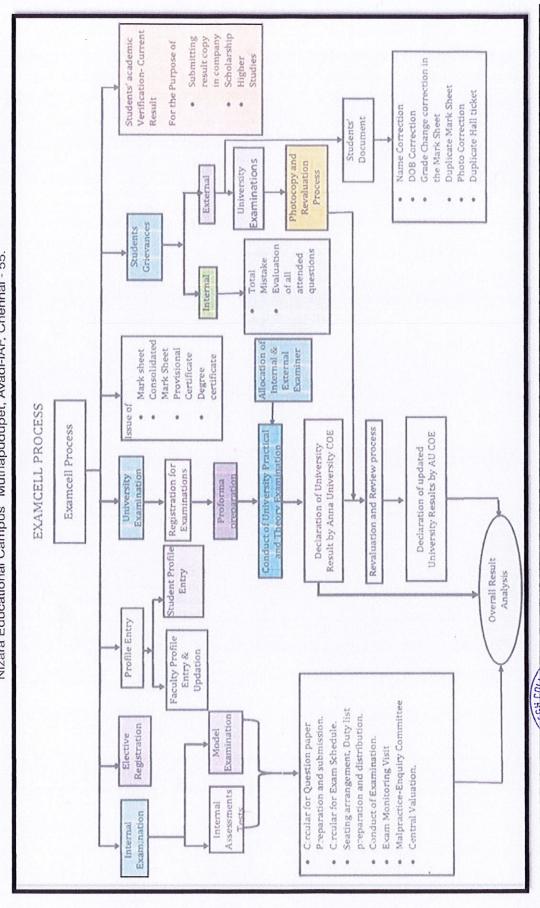

## 1. Exam Cell Process For Internal & External Assessment

Approved by All India Council for Technical Education, New Delhi Affiliated to Anna University, Chennai

500

NAAC Accredited Institution & NBA Accredited Courses (Mech. Engg., ECE, CSE, IT)

Nizara Educational Campus" Muthapudupet, Avadi-IAF, Chennai - 55.

#### 2.Mechanism Of Internal/External Assessment