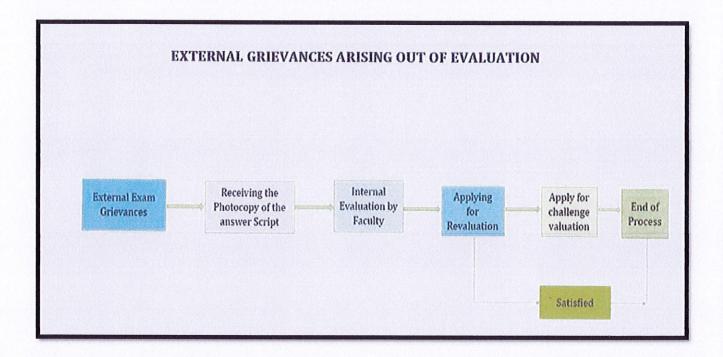

pudupet, Avadi-IAF, Chennai - 55.







## 3. Internal Assessment Grievance Process



### **AALIM MUHAMMED SALEGH COLLEGE OF ENGINEERING**





Approved by All India Council for Technical Education, New Delhi

Affiliated to Anna University, Chennai

NAAC Accredited Institution & NBA Accredited Courses

(Mech. Engg., ECE, CSE, IT) "Nizara Educational Campus" Muthapudupet, Avadi-IAF, Chennai - 55.





**AALIM MUHAMMED SALEGH COLLEGE OF ENGINEERING** 

### **4.External Assessment Evaluation Grievance Process**



# **AALIM MUHAMMED SALEGH COLLEGE OF ENGINEERING**





Approved by All India Council for Technical Education, New Delhi
Affiliated to Anna University, Chennai
NAAC Accredited Institution & NBA Accredited Courses
"Nizara Educational Campus" Muthapudupet, Avadi-IAF, Chennai - 55.





PRINCIPAL AALIM MUHAMMED SALEGH COLLEGE OF ENGINEERING



# AALIM MUHAMMED SALEGH COLLEGE OF ENGINEERING DEPARTMENT OF ELECTRICAL AND ELECTRONICS ENGINEERING



# SECOND INTERNAL ASSESSMENT TEST SCHEDULE EVEN SEMESTER 2023-2024

17.05.2024

The **Second Internal Assessment Test** schedule for II year students is given below. All the students are hereby informed to take the exams seriously and absentees if any will be viewed seriously.

TIME: 9.30 AM TO 1

| DATE                    | II YEAR                                           |  |  |
|-------------------------|---------------------------------------------------|--|--|
| 21.05.2024<br>TUESDAY   | GE3451- Environmental Sciences and Sustainability |  |  |
| 22.05.2024<br>WEDNESDAY | EE3404-Microprocessor and Microcontroller