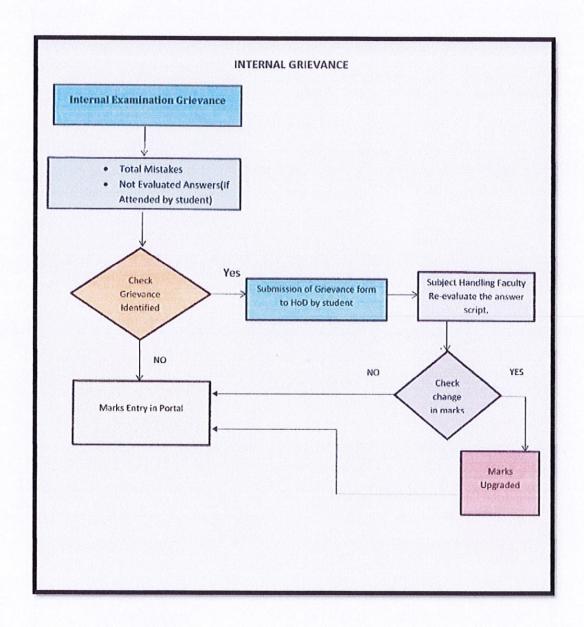

izara Educational Campus" Muthapudupet, Avadi-IAF, Chennai - 55.







#### 2.Mechanism Of Internal/External Assessment



#### AALIM MUHAMMED SALEGH COLLEGE OF ENGINEERING





Approved by All India Council for Technical Education, New Delhi Affiliated to Anna University, Chennai

NAAC Accredited Institution & NBA Accredited Courses (Mech. Engg., ECE, CSE, IT)
"Nizara Educational Campus" Muthapudupet, Avadi-IAF, Chennai - 55.







## 3. Internal Assessment Grievance Process



### **AALIM MUHAMMED SALEGH COLLEGE OF ENGINEERING**





Approved by All India Council for Technical Education, New Delhi

Affiliated to Anna University, Chennai

NAAC Accredited Institution & NBA Accredited Courses

(Mech. Engg., ECE, CSE, IT) "Nizara Educational Campus" Muthapudupet, Avadi-IAF, Chennai - 55.





**AALIM MUHAMMED SALEGH COLLEGE OF ENGINEERING** 

### **4.External Assessment Evaluation Grievance Process**



# **AALIM MUHAMMED SALEGH COLLEGE OF ENGINEERING**





Approved by All India Council for Technical Education, New Delhi
Affiliated to Anna University, Chennai
NAAC Accredited Institution & NBA Accredited Courses
"Nizara Educational Campus" Muthapudupet, Avadi-IAF, Chennai - 55.





PRINCIPAL AALIM MUHAMMED SALEGH COLLEGE OF ENGINEERING



# AALIM MUHAMMED SALEGH COLLEGE OF ENGINEERING DEPARTMENT OF ELECTRICAL AND ELECTRONICS ENGINEERING



# SECOND INTERNAL ASSESSMENT TEST SCHEDULE EVEN SEMESTER 2023-2024

17.05.2024

The **Second Internal Assessment Test** schedule for II year students is given below. All the students are hereby informed to take the exams seriously and ab